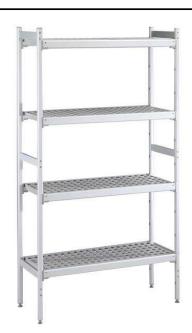

Shelving Set, composed of aluminium uprights and 4 polyethylene louvered shelves, for 1630x2030 mm Cold Rooms

### Item No.

4-level shelving set. Designed for corner installation along the sides of the cold room. Louvered sectional polyethylene shelves (depth=373mm). Aluminium (20 micron) side uprights (height=1550mm). Adjustable feet.

#### Construction

- Uprights and shelf frames constructed entirely in anodized aluminium (20 micron).
- 4 tiers.
- Shelves made by section of polyethylene tablets.
- Sectional polyethylene shelves are dishwasher safe.