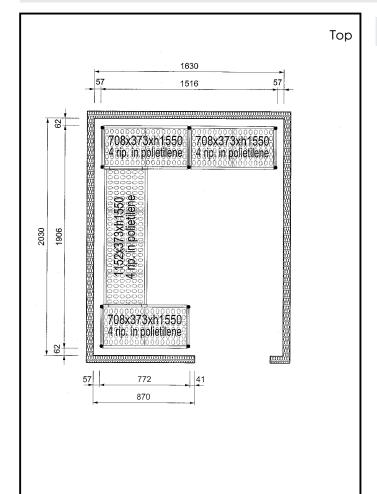

### Item No.

4-level shelving set. Designed for corner installation along the sides of the cold room. Louvered sectional polyethylene shelves (depth=373mm). Aluminium (20 micron) side uprights (height=1550mm). Adjustable feet.

### **Key Information:**

External dimensions, Width:

137092 (CRS1620)708 mmExternal dimensions, Depth:373 mmExternal dimensions, Height:1550 mmMax loading weight:2300 kgNet weight:59 kgUprights2